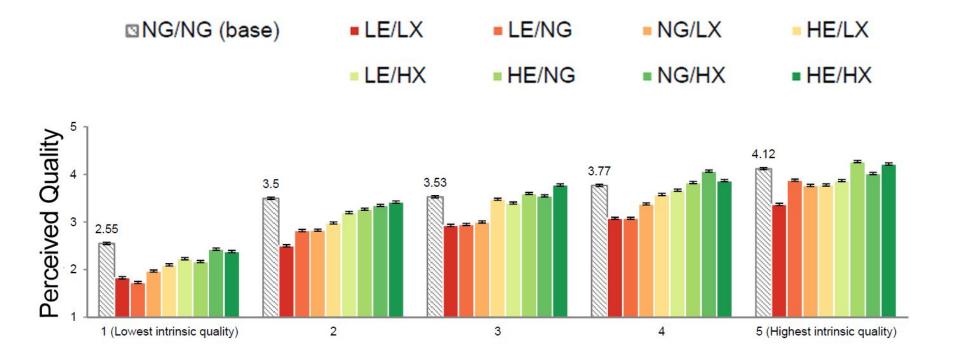

#### RQ1

How do explicit cues of a provider's effort and expertise affect the perceived quality of the feedback provided for a design?

#### RQ2

How are the effects of these cues mediated by the intrinsic quality of the feedback?

## 9 Cue Manipulation Conditions

Effort: High, Low, None Given

X

Expertise: High, Low, None Given

HE/LX: High Effort, Low EXpertise

LE/NG: Low Effort, None Given

• • •