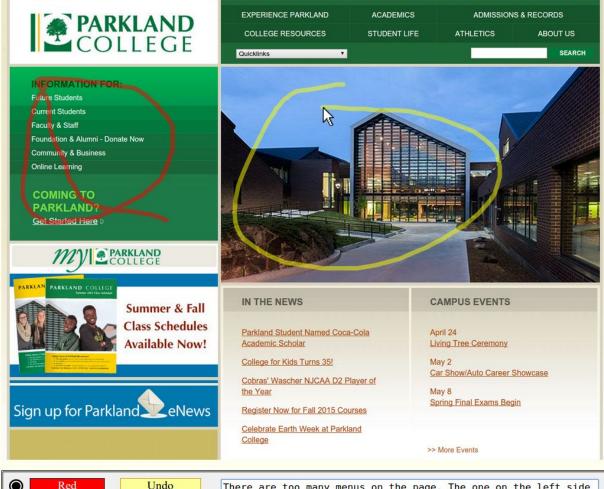

#### **Annotation**

The following screenshot shows the home page of a community college. Please offer some feedback for improving the design. Use the mouse cursor to annotate the area related to your feedback, and enter the feedback in the text box. You can modify the color of the annotation using the controls below. Feedback that is too short or vague may be rejected.

When you are ready, please select Start Task to reveal the screenshot.

Start Task

Text Feedback

| IQ          | Feedback Text                                                                                                                                                                                                                                                                                                                | Annotation                                                                                                                                                                                                                                                                                                                                                                                                                                                                                                                                                                                                                                                                                                                                                                                                                                                                                                                                                                                                                                                                                                                                                                                                                                                                                                                                                                                                                                                                                                                                                                                                                                                                                                                                                                                                                                                                                                                                                                                                                                                                                                                     |
|-------------|------------------------------------------------------------------------------------------------------------------------------------------------------------------------------------------------------------------------------------------------------------------------------------------------------------------------------|--------------------------------------------------------------------------------------------------------------------------------------------------------------------------------------------------------------------------------------------------------------------------------------------------------------------------------------------------------------------------------------------------------------------------------------------------------------------------------------------------------------------------------------------------------------------------------------------------------------------------------------------------------------------------------------------------------------------------------------------------------------------------------------------------------------------------------------------------------------------------------------------------------------------------------------------------------------------------------------------------------------------------------------------------------------------------------------------------------------------------------------------------------------------------------------------------------------------------------------------------------------------------------------------------------------------------------------------------------------------------------------------------------------------------------------------------------------------------------------------------------------------------------------------------------------------------------------------------------------------------------------------------------------------------------------------------------------------------------------------------------------------------------------------------------------------------------------------------------------------------------------------------------------------------------------------------------------------------------------------------------------------------------------------------------------------------------------------------------------------------------|
| 5<br>(High) | The "current students" section could easily be placed under the "student life" section. That's where I always found it for the homage of my university. I would also place "online learning" under academics What is the difference between the two blue areas I circled? Register Now should be at the very top of the page | PARKAND  SOFT LEGE  STATE AND SOFT S |
| 4           | Red - I don't see the relation in the quick links and having other "quick" links at the top. Yellow - Font could be larger to be more appealing. Blue - "Important" information seem bland; could be presented a little more interactive to increase circulation.                                                            | COLEGE  THE SEASON DESCRIPTION OF THE SEASON |
| 3           | Make the information bar and the top bars more visible. They are boring and need to be more interesting to the student. Also get rid of the sign up for parkland enews since that should put on a page for current students. make your page more demanding for the prospective students.                                     | PARRIAND  COLLEGE  Water St. Married  Water St. Mar |
| 2           | In ability to add campus events to an existing calendar, such as google calendar or iphone.                                                                                                                                                                                                                                  | PARRIAND  William Standard Market Mar |
| 1<br>(low)  | Styling is not good.                                                                                                                                                                                                                                                                                                         | PARRIAND  MINISTER STATES  MINISTER STAT |

#### **Task Description**

Please review the feedback provided for the community college page below. The feedback consists of annotations on the image and comments below the image.

Make the information bar and the top bars more visible. They are boring and need to be more interesting to the student. Also get rid of the sign up for parkland enews since that should put on a page for current students. make your page more demanding for the prospective students.