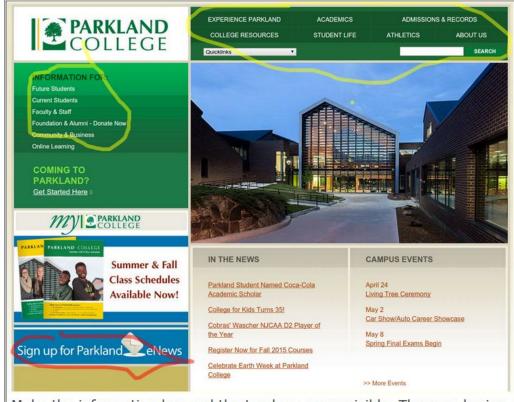

#### **Task Description**

Please review the feedback provided for the community college page below. The feedback consists of annotations on the image and comments below the image.

Make the information bar and the top bars more visible. They are boring and need to be more interesting to the student. Also get rid of the sign up for parkland enews since that should put on a page for current students. make your page more demanding for the prospective students.

#### Feature Sets

- Annotation
- Text entry
- ▶ Timings

EXPERIENCE PARKLAND

COLLEGE RESOURCES

Quicklinks

ACADEMICS STUDENT LIFE ADMISSIONS & RECO

ATHLETICS

lass Schedules vailable Now!