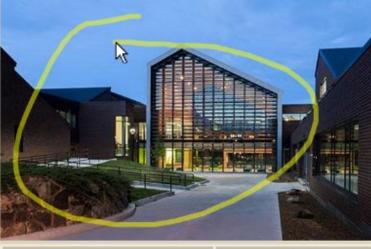

#### **Annotation**

The following screenshot shows the home page of a community college. Please offer some feedback for improving the design. Use the mouse cursor to annotate the area related to your feedback, and enter the feedback in the text box. You can modify the color of the annotation using the controls below. Feedback that is too short or vague may be rejected.

When you are ready, please select Start Task to reveal the screenshot.

Start Task

Text Feedback

| IQ          | Feedback Text                                                                                                                                                                                                                                                                                                                | Annotation                                                                                                                                                                                                                                                                                                                                                                                                                                                                                                                                                                                                                                                                                                                                                                                                                                                                                                                                                                                                                                                                                                                                                                                                                                                                                                                                                                                                                                                                                                                                                                                                                                                                                                                                                                                                                                                                                                                                                                                                                                                                                                                     |
|-------------|------------------------------------------------------------------------------------------------------------------------------------------------------------------------------------------------------------------------------------------------------------------------------------------------------------------------------|--------------------------------------------------------------------------------------------------------------------------------------------------------------------------------------------------------------------------------------------------------------------------------------------------------------------------------------------------------------------------------------------------------------------------------------------------------------------------------------------------------------------------------------------------------------------------------------------------------------------------------------------------------------------------------------------------------------------------------------------------------------------------------------------------------------------------------------------------------------------------------------------------------------------------------------------------------------------------------------------------------------------------------------------------------------------------------------------------------------------------------------------------------------------------------------------------------------------------------------------------------------------------------------------------------------------------------------------------------------------------------------------------------------------------------------------------------------------------------------------------------------------------------------------------------------------------------------------------------------------------------------------------------------------------------------------------------------------------------------------------------------------------------------------------------------------------------------------------------------------------------------------------------------------------------------------------------------------------------------------------------------------------------------------------------------------------------------------------------------------------------|
| 5<br>(High) | The "current students" section could easily be placed under the "student life" section. That's where I always found it for the homage of my university. I would also place "online learning" under academics What is the difference between the two blue areas I circled? Register Now should be at the very top of the page | PARKAND  SOFT LEGE  STATE AND SOFT S |
| 4           | Red - I don't see the relation in the quick links and having other "quick" links at the top. Yellow - Font could be larger to be more appealing. Blue - "Important" information seem bland; could be presented a little more interactive to increase circulation.                                                            | COLEGE  THE SEASON DESCRIPTION OF THE SEASON |
| 3           | Make the information bar and the top bars more visible. They are boring and need to be more interesting to the student. Also get rid of the sign up for parkland enews since that should put on a page for current students. make your page more demanding for the prospective students.                                     | PARRIAND  COLLEGE  Water St. Married  Water St. Mar |
| 2           | In ability to add campus events to an existing calendar, such as google calendar or iphone.                                                                                                                                                                                                                                  | PARRIAND  William Standard Market Mar |
| 1<br>(low)  | Styling is not good.                                                                                                                                                                                                                                                                                                         | PARRIAND  MINISTER STATES  MINISTER STAT |

#### **Task Description**

Please review the feedback provided for the community college page below. The feedback consists of annotations on the image and comments below the image.

Make the information bar and the top bars more visible. They are boring and need to be more interesting to the student. Also get rid of the sign up for parkland enews since that should put on a page for current students. make your page more demanding for the prospective students.

Undo

Redo

Clear

There are too many menus on the page. The one on the le could be removed.

The photo in yellow is a bit boring.